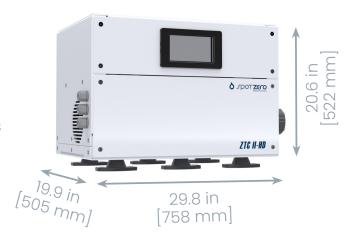

### ZTCII-HD FULLY AUTOMATIC

Spot Zero WaterPurifier

Spot Zero's ZTCII-HD WaterPurifiers are fully automatic systems designed for larger vessels and superyachts, to purify freshwater from any onboard water maker or dockside water source. Spot Zero removes 90-99% of water-born contaminates. Every drop of water in and on your yacht is truly Spot Free, eliminating the need to chamois-dry interior and exterior surfaces.

| MODEL ZTCII HD                 | 4000         | 5000         | 6000         |
|--------------------------------|--------------|--------------|--------------|
| FW Capacity per day (gal / L)  | 4000 / 15142 | 5000 / 18927 | 6000 / 22712 |
| FW Capacity per hour (gal / L) | 167 / 632    | 208 / 787    | 250 / 946    |