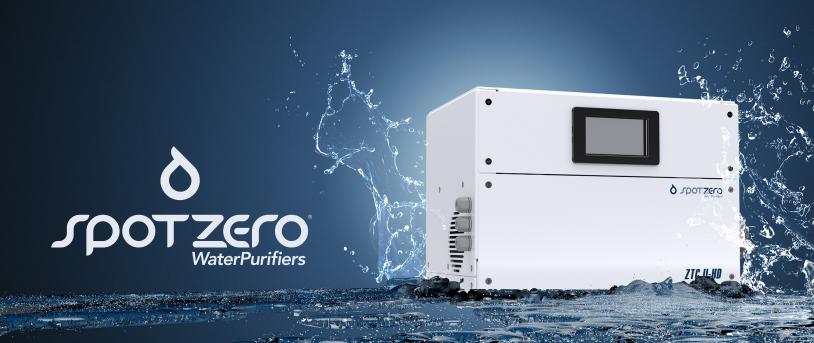

# ZTCII-HD AUTOMATIC SERIES Spot Zero® WaterPurifiers

FULLY AUTOMATIC FRESHWATER PURIFICATION

### ZTCII-HD FULLY AUTOMATIC

Spot Zero WaterPurifier

Spot Zero's ZTCII-HD WaterPurifiers are fully automatic systems designed for larger vessels and superyachts, to purify freshwater from any onboard water maker or dockside water source. Spot Zero removes 90-99% of water-born contaminates. Every drop of water in and on your yacht is truly Spot Free, eliminating the need to chamois-dry interior and exterior surfaces.