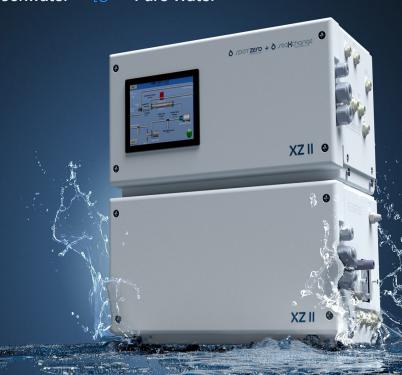

### SIMPLIFIED OPERATION & MONITORING SYSTEM

7" full color touch screen integrated push to start/stop

Seawater

to

Freshwater

to

**Pure Water** 

**Dockwater** 

### SeaXchange WaterMaker + Spot Zero WaterPurifier

Spot Zero's XZII Series is the perfect combination for boaters in need of a compact, integrated system to simultaneously create optimal volumes of freshwater and spot-free water from anywhere in the world. XZII uses patented double-pass technology to seamlessly combine Spot Zero's SeaXchange WaterMaker and Spot Zero WaterPurifier into one compact, fully-automated system.

#### **STACKED CONFIGURATION**