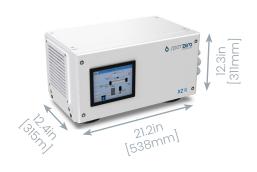

ss Purification **POWERFUL** Largest capacity of Pure, Spot Free Water **SELF-MAINTAINING** Automatic and Programmable Backflush **COMPACT** Industry's Smallest and Most Powerful Reverse Osmosis System

| MODEL XZII                     | 900/1000    | 1200/2000   | 1800/2000   | 2200/2000   | 2200/3000    |
|--------------------------------|-------------|-------------|-------------|-------------|--------------|
| SW Capacity per day (gal / L)  | 900 / 3407  | 1200 / 4542 | 1800 / 6814 | 2200 / 8328 | 2200 / 8328  |
| FW Capacity per day (gal / L)  | 1000 / 3785 | 2000 / 7571 | 2000 / 7571 | 2000 / 7571 | 3000 / 11356 |
| Double Pass Capacity (gal / L) | 766 / 2899  | 1020 / 3861 | 1530 / 5791 | 1870 / 7079 | 1870 / 7079  |

#### **STACKED CONFIGURATION**



#### **MODULAR CONFIGURATION**