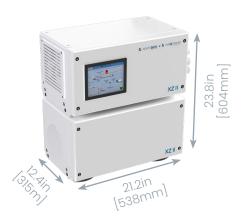

**EFFICIENT** Patented Double-Pass Purification **POWERFUL** Largest capacity of Pure, Spot Free Water **SELF-MAINTAINING** Automatic and Programmable Backflush **COMPACT** Industry's Smallest and Most Powerful Reverse Osmosis System

| MODEL XZII                     | 900/1000    | 1200/2000   | 1800/2000   | 2200/2000   | 2200/3000    |
|--------------------------------|-------------|-------------|-------------|-------------|--------------|
| SW Capacity per day (gal / L)  | 900 / 3407  | 1200 / 4542 | 1800 / 6814 | 2200 / 8328 | 2200 / 8328  |
| FW Capacity per day (gal / L)  | 1000 / 3785 | 2000 / 7571 | 2000 / 7571 | 2000 / 7571 | 3000 / 11356 |
| Double Pass Capacity (gal / L) | 766 / 2899  | 1020 / 3861 | 1530 / 5791 | 1870 / 7079 | 1870 / 7079  |

#### **STACKED CONFIGURATION**



#### **MODULAR CONFIGURATION**