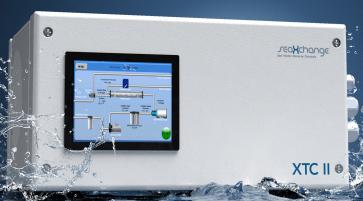

#### SIMPLIFIED OPERATION & MONITORING SYSTEM

7" full color display - push to start/stop

Seawater

**Freshwater** 

#### **XTCII FULLY AUTOMATIC**

SeaXchange WaterMaker

Spot Zero's SeaXchange XTCII Series is the most compact, fully automatic reverse-osmosis systems in it's class. With one-touch operation, XTCII WaterMakers keep your freshwater tanks full. Progammable logic control software monitors and regulates all system functions without operator intervention. With production capacities up to 2,200 GPD, XTCII is the perfect desalinator for mid-size to large vessels.