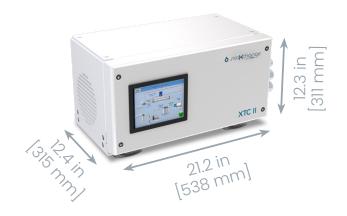

#### SIMPLIFIED OPERATION & MONITORING SYSTEM

7" full color display - push to start/stop

Seawater

**Freshwater** 