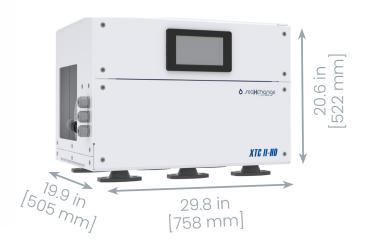

hwater** 



# MAKE A LOT OF WATER HANDS-FREE



### **XTCII-HD FULLY AUTOMATIC**

### SeaXchange WaterMaker

Spot Zero's SeaXchange XTCII-HD Series is the most compact, fully automatic reverse-osmosis systems for larger boats to superyachts. With one-touch operation, XTCII-HD WaterMakers keep your freshwater tanks full. Progammable logic control software monitors and regulates all system functions without operator intervention. With production capacities up to 5,000 GPD (17034 LPD), XTCII-HD is the perfect desalinator for boats with large freshwater volume capacities.











#### **KEY BENEFITS**

- Effortlessly make freshwater
- Turn seawater into freshwater anytime, anywhere in the world
- Never run out of water
- Quiet, powerful and energy efficient
- Confidently extend your trip



| MODEL XTCII-HD                 | 2400        | 3600         | 4200         | 5000         |
|--------------------------------|-------------|--------------|--------------|--------------|
| SW Capacity per day (gal / L)  | 2400 / 9085 | 3600 / 13627 | 4200 / 15899 | 5000 / 17034 |
| SW Capacity per hour (gal / L) | 100 / 379   | 150 / 568    | 175 / 662    | 208 / 787    |