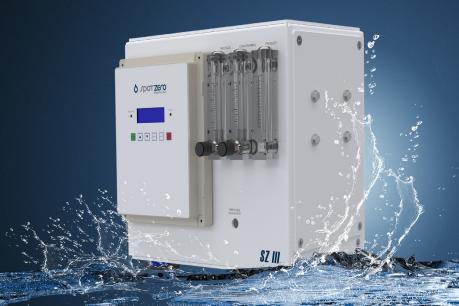

## **SZIII SEMI-AUTOMATIC**

Spot Zero WaterPurifier

The Spot Zero SZIII WaterPurifier is a semi-automatic system engineered to purify freshwater from any onboard water maker or dockside water source. Spot Zero removes 90-99% of water-born contaminates. Every drop of water in and on your vessel is truly Spot Free, eliminating the need to hand dry interior and exterior surfaces.

#### **KEY BENEFITS**

- Eliminate water spots and calcium build-up
- · Ultra-Pure water for bathing and drinking
- Eliminate time spent chamois-drying surfaces
- Extend wax and paint life
- Sophisticated mechanical operation