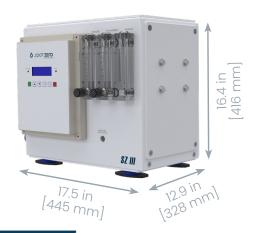

## **SZIII SEMI-AUTOMATIC**

Spot Zero WaterPurifier

The Spot Zero SZIII WaterPurifier is a semi-automatic system engineered to purify freshwater from any onboard water maker or dockside water source. Spot Zero removes 90-99% of water-born contaminates. Every drop of water in and on your vessel is truly Spot Free, eliminating the need to hand dry interior and exterior surfaces.

| MODEL SZIII                    | 2000        | 3000         |
|--------------------------------|-------------|--------------|
| FW Capacity per day (gal / L)  | 2000 / 7570 | 3000 / 11356 |
| FW Capacity per hour (gal / L) | 83 / 314    | 125 / 473    |